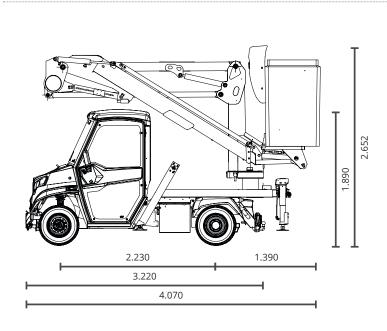

| compatibles models                                                                                  |        | ATX340EH<br>(long wheelbase versions) |  |
|-----------------------------------------------------------------------------------------------------|--------|---------------------------------------|--|
| N1 road homologation                                                                                | •      |                                       |  |
| mobile elevating work platform                                                                      | -      |                                       |  |
| booms                                                                                               |        | articulated and<br>telescopic type    |  |
| maximum working height                                                                              | [ m ]  | 12                                    |  |
| height from base platform to basket                                                                 | [m]    | 10                                    |  |
| maximum lateral working outreach                                                                    | [ m ]  | 5,1                                   |  |
| vehicle + module: width with stabilizers spread                                                     | [ mm ] | 2.700                                 |  |
| made of polyester fiber with automatic levelling thank<br>1.000 V hydraulic and insulated cylinders | s to   |                                       |  |
| basket: dimensions (length x width x height)                                                        | [ mm ] | 750 x 750 x 1.100                     |  |
| basket: capacity (for a single person and tools)                                                    | [ kg ] | 120                                   |  |

four stabilising with independent control for fast and optimal positioning

| electric motor pump                                    | [W-V]  | 2500 W - 48 V         |
|--------------------------------------------------------|--------|-----------------------|
| set dimensions (length x width x height)               | [ mm ] | 4.070 x 1.500 x 2.652 |
| residual load<br>(available for tools and accessories) | [ kg ] | approx. 500           |