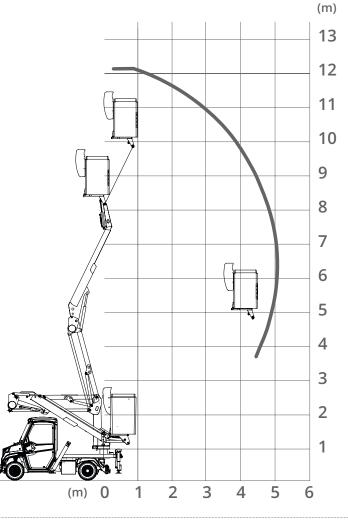

| compatibles models                                                                                  |        | ATX340EH<br>(long wheelbase versions) |  |
|-----------------------------------------------------------------------------------------------------|--------|---------------------------------------|--|
| N1 road homologation                                                                                | •      |                                       |  |
| mobile elevating work platform                                                                      | -      |                                       |  |
| booms                                                                                               |        | articulated and<br>telescopic type    |  |
| maximum working height                                                                              | [ m ]  | 12                                    |  |
| height from base platform to basket                                                                 | [m]    | 10                                    |  |
| maximum lateral working outreach                                                                    | [ m ]  | 5,1                                   |  |
| vehicle + module: width with stabilizers spread                                                     | [ mm ] | 2.700                                 |  |
| made of polyester fiber with automatic levelling thank<br>1.000 V hydraulic and insulated cylinders | s to   |                                       |  |
| basket: dimensions (length x width x height)                                                        | [ mm ] | 750 x 750 x 1.100                     |  |
| basket: capacity (for a single person and tools)                                                    | [ kg ] | 120                                   |  |