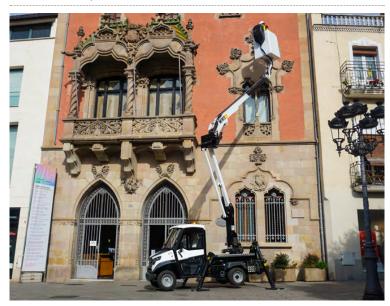

## MOBILE ELEVATING WORK PLATFORM

Fully electric equipment for all types of work at height where the protection of the environment and noise pollution is necessary, such as municipal maintenance of public lighting, traffic lights, signaling or indoor work. It has great features in a very small size.

| compatibles models                                                                                  |        | ATX340EH<br>(long wheelbase versions) |  |
|-----------------------------------------------------------------------------------------------------|--------|---------------------------------------|--|
| N1 road homologation                                                                                | •      |                                       |  |
| mobile elevating work platform                                                                      | -      |                                       |  |
| booms                                                                                               |        | articulated and<br>telescopic type    |  |
| maximum working height                                                                              | [ m ]  | 12                                    |  |
| height from base platform to basket                                                                 | [m]    | 10                                    |  |
| maximum lateral working outreach                                                                    | [ m ]  | 5,1                                   |  |
| vehicle + module: width with stabilizers spread                                                     | [ mm ] | 2.700                                 |  |
| made of polyester fiber with automatic levelling thank<br>1.000 V hydraulic and insulated cylinders | s to   |                                       |  |
| basket: dimensions (length x width x height)                                                        | [ mm ] | 750 x 750 x 1.100                     |  |
| basket: capacity (for a single person and tools)                                                    | [ kg ] | 120                                   |  |